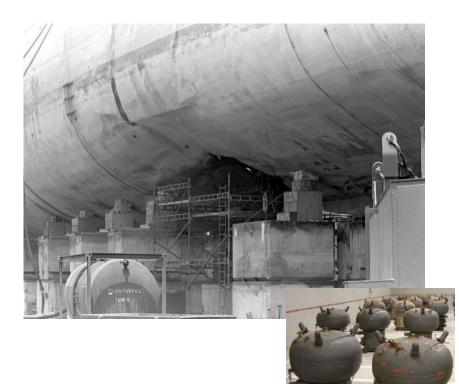

#### USED IN CASE OF A MAJOR CONFLICT:

- **OFFENSIVE** mining
- **DEFENSIVE** mining
- Supply routes BLOCAGE

- Hundreds of thousands/millions of mines in stock worldwide
- 400,000 historic mines estimated in the English Channel and both North and Baltic seas

## CHEAP BUT EFFICIENT

- Cheap device
- Important damage