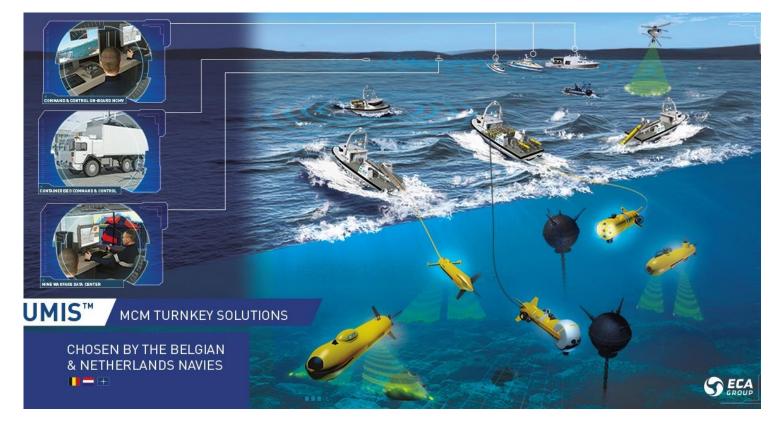

## **EXTENSIVE USE of SYSTEMS OF ROBOTS: KEEP CREW and SHIP SAFE OUTSIDE the DANGER AREA** L USVs, AUVs DIRECTLY FROM THE SHORE SYSTEMS WILL BECOME INCREASINGLY: **AUTONOMOUS - UNDER HUMAN SUPERVISION CYBER SECURE** WITH THE USE OF: **ARTIFICIAL INTELLIGENCE** SWARMING ETC.