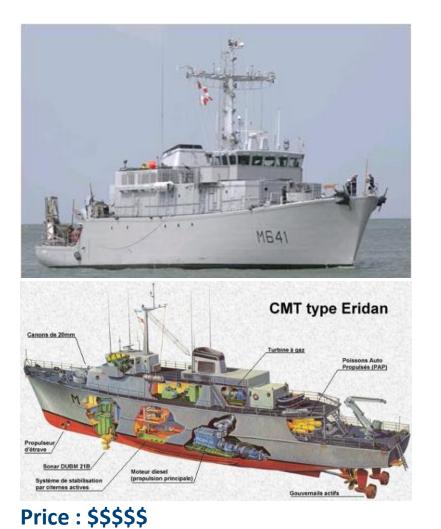

OF A MAJOR CONFLICT:

- **OFFENSIVE** mining
- **DEFENSIVE** mining
- Supply routes BLOCAGE



- Hundreds of thousands/millions of mines in stock worldwide
- 400,000 historic mines estimated in the English Channel and both North and Baltic seas



NAVAL MINES

## Mines are evolving as well as minelaying techniques





## CHEAP BUT EFFICIENT











- Cheap device
- Important damage





## MINE COUNTERMEASURES

### TODAY

#### TOMORROW

- ✓ MINE SWEEPERS
- ✓ MINE HUNTERS
- ✓ Specialized ships
- ✓ Have to enter the mine fieldDangerous for the ship and its crew

- ✓ ROBOTIC SYSTEMS: AUV, USV, UAV
- Deployed from outside of the minefield:
  - By non-specialized ships
  - Directly from the shore

Safe for the crew and the ship



## TODAY : MINE HUNTERS

#### Need to be IN the MINEFIELD





#### DETECTION CLASSIFICATION



### IDENTIFICATION NEUTRALISATION



Robots used since mid 70's for identification and neutralization



## FUTURE : ROBOTIC SYSTEMS

#### 

#### **Remain OUTSIDE the MINEFIELD**





**ROBOTIC SYSTEMS ADVANTAGES** 

- 1- CREW AND SHIPS REMAIN OUTSIDE OF THE MINEFIELD: SAFE
- 2- SIMULTANEOUS TASKS HANDLING : FAST
- **3-** ROBOTS ARE INDEPENDENT FROM SHIPS: **FLEXIBLE**





## **EXTENSIVE USE of SYSTEMS OF ROBOTS: KEEP CREW and SHIP SAFE OUTSIDE the DANGER AREA** L USVs, AUVs DIRECTLY FROM THE SHORE SYSTEMS WILL BECOME INCREASINGLY: **AUTONOMOUS - UNDER HUMAN SUPERVISION CYBER SECURE** WITH THE USE OF: **ARTIFICIAL INTELLIGENCE** SWARMING ETC.



## make sure

www.ecagroup.com