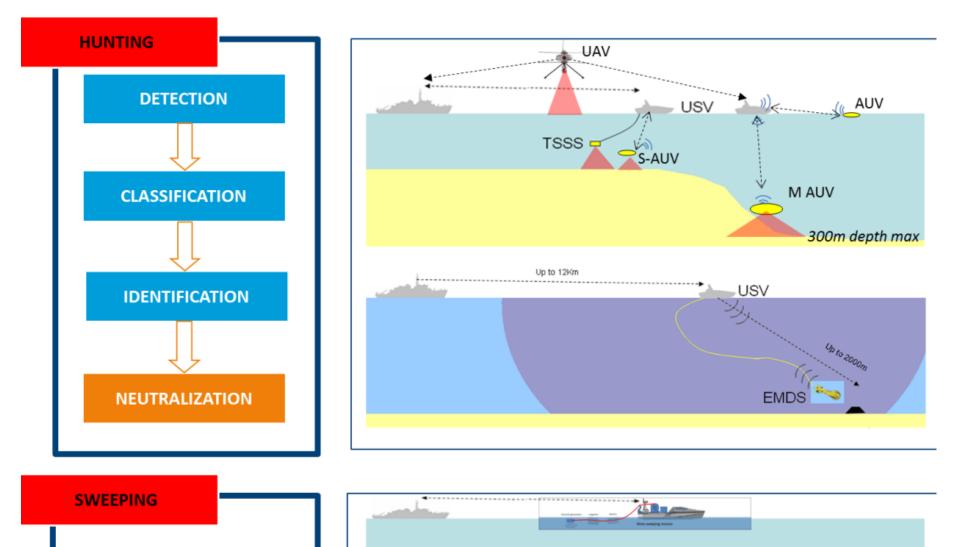

#### DETECTION CLASSIFICATION

### IDENTIFICATION NEUTRALISATION

Robots used since mid 70's for identification and neutralization