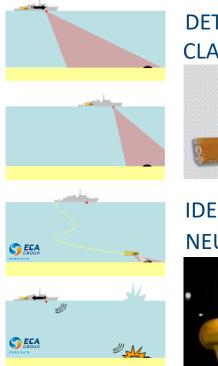

#### DETECTION CLASSIFICATION

### IDENTIFICATION NEUTRALISATION

Robots used since mid 70's for identification and neutralization