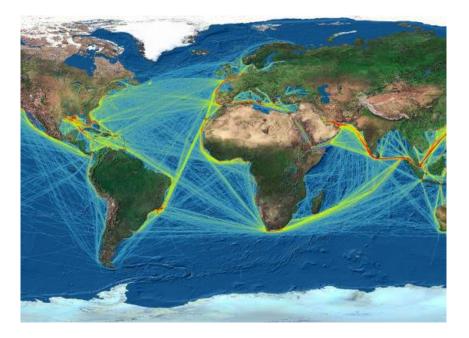

#### **VULNERABILITY FOR THE ECONOMY:**

- ~ 80% of world trade is made by sea

#### USED IN CASE OF A MAJOR CONFLICT:

- **OFFENSIVE** mining
- **DEFENSIVE** mining
- Supply routes BLOCAGE

- Hundreds of thousands/millions of mines in stock worldwide
- 400,000 historic mines estimated in the English Channel and both North and Baltic seas