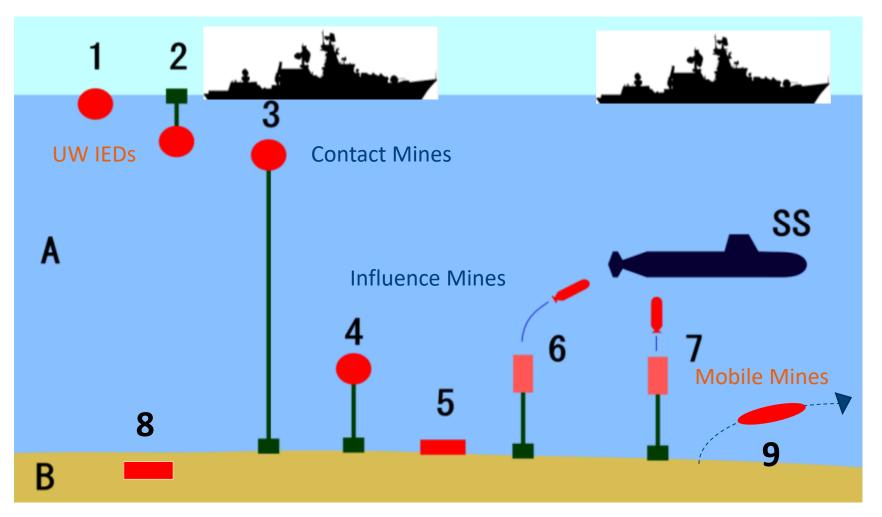

NAVAL MINES

## Mines are evolving as well as minelaying techniques

## CHEAP BUT EFFICIENT

- Cheap device
- Important damage